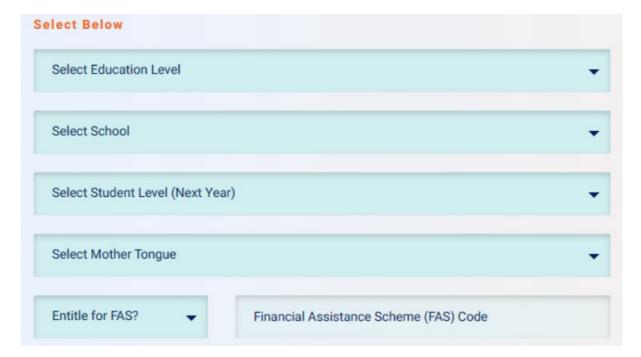

- 4) Upon logging in, customer are required to fill up the below fields to proceed for purchase
  - 1) Select Education Level
  - 2) Select School
  - 3) Select Student Level (Next Year)
  - 4) Mother Tongue