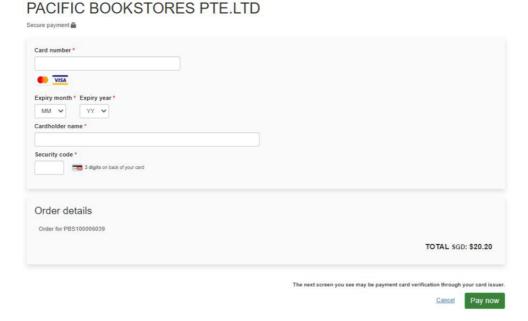

9) Customer to check the ordering information is correct. Click 'Proceed to Payment' to checkout

10) For Credit Card payments, you will have to complete your credit card / debit card details

For PAYNOW payments, please refer to the QR code on the payment page, scan the QR code to proceed for payment.

- Step 1. Login to your banking app
- Step 2. Select Scan & Pay on your banking app
- Step 3. Scan QR code using banking app to make payment.
- 11) You will receive a confirmation email once you have successfully made your payment. An invoice will be attached together with your confirmation email. Alternatively, you may also print your invoice from Pacific Bookstores website under your User Account → Orders.
- 12) All purchases are final and no cancellation. No refund allowed and only exchange will be entertained within 7 days upon purchase.
- 13) Customer service contact