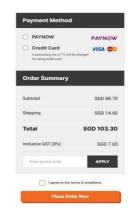

7) When you arrive at the 'Purchase Details' page, check that all your items are correct. If all items are correct, click on proceed to next step.

8) For Home Delivery option, customer will need to fill the shipping information. A shipping/delivery charge of \$14.90 will be added. Select your preferred mode of payment: Credit Card / PAYNOW and click 'Place Order Now'

9) Customer to check the ordering information is correct. Click 'Proceed to Payment' to checkout

10) For Credit Card payments, you will have to complete your credit card / debit card details

For PAYNOW payments, please refer to the QR code on the payment page, scan the QR code to proceed for payment.