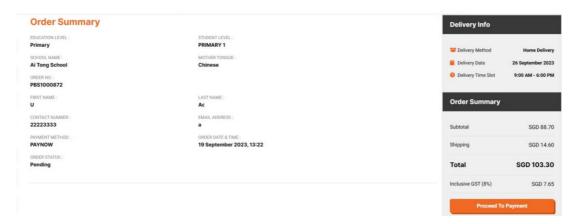

9) Customer to check the ordering information is correct. Click 'Proceed to Payment' to checkout

10) For Credit Card payments, you will have to complete your credit card / debit card details

For PAYNOW payments, please refer to the QR code on the payment page, scan the QR code to proceed for payment.

- Step 1. Login to your banking app
- Step 2. Select Scan & Pay on your banking app
- Step 3. Scan QR code using banking app to make payment.
- 11) You will receive a confirmation email once you have successfully made your payment. An invoice will be attached together with your confirmation email. Alternatively, you may also print your invoice from Pacific Bookstores website under your User Account → Orders.
- 12) All purchases are final and no cancellation. No refund allowed and only exchange will be entertained within 7 days upon purchase.
- 13) Customer service contact