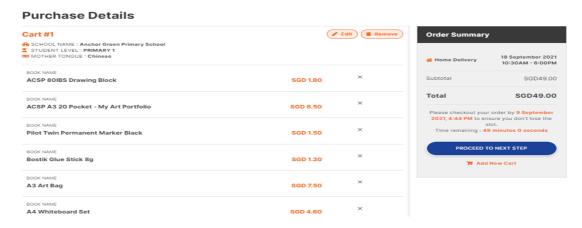

7) When you arrive at the 'Purchase Details' page, check that all your items are correct. If all items are correct, click on proceed to next step.

8) For Home Delivery option, customer will need to fill the shipping information. A shipping/delivery charge of \$14.90 will be added. Select your preferred mode of payment: Credit Card / PAYNOW and click 'Place Order Now'