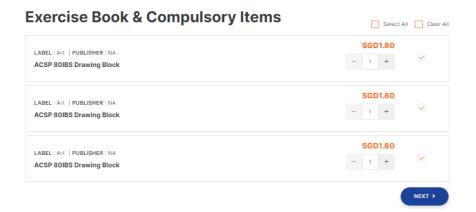

Step 1: Select Shipping Mode

Step 3 - Select 'Time'

Step 5 – Complete your order and checkout before the session expires within the 60 minutes.

6) Booklist will be shown and customer are required to uncheck the items that 'YOU DO NOT WANT TO PURCHASE'. When you have completed selecting all your textbooks and stationery, proceed to click 'Next'