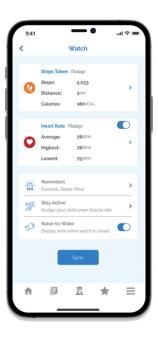

#### Stay Active

- Steps taken
- Distance travelled
- Calories burnt

#### Track Health Data

Sync the watch to the app to track your child's fitness level.

## **Key features of Smart Buddy Watch**

Tap to pay and utilize the fitness tracking and reminder features to develop healthy habits.