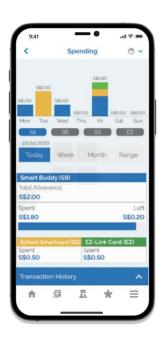

#### **Monitor Expenses** & Savings

Know what your child is eating and spending on!

## The Smart Buddy Mobile App

- Parent(s) can set daily or weekly allowances for your child
- Parent(s) can get an overview of your child's **spending** in and out of school in real time

If your child misplaces or loses the Smart Buddy watch or card, parent(s) can **disable** the card immediately.