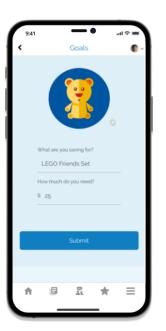

#### Start Saving

Goal settings and stamps reward help to cultivate great saving habits for your child.

- Set nudges & reminders
- Monitor heart rate

#### Learn the concept and value of money

via discussions about allowance and savings while using the Smart Buddy mobile app.