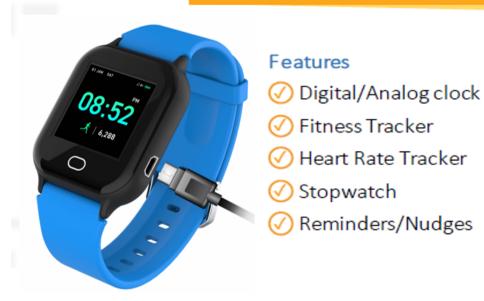

#### Get the Smart **Buddy Watch**

Features include:

- Personalisation
- Fitness tracker
- Stopwatch

#### Stay Active

- Steps taken
- Distance travelled
- Calories burnt

## **Key features of Smart Buddy Watch**

Tap to pay and utilize the fitness tracking and reminder features to develop healthy habits.