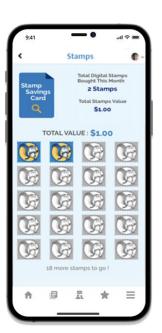

#### Save Regularly with Smiley Stamps

Simply complete 1 stamp card every month to enjoy a 10% bonus!

- Your child may tap his / her Smart Buddy at the bookshop to get Smiley Stamps for S\$0.50 each.
- Monitor your child's Stamp Savings on the Smart Buddy app.
- Simply complete 1 Smiley Savings Card (i.e. 20 stamps) per month to receive a 10% bonus!

Note: Total Stamp Value and 10% bonus (i.e. S\$1) will be credited to your child's account by the 10th of the subsequent month.