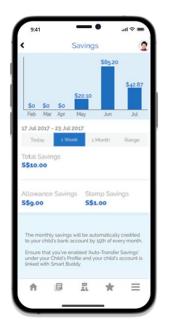

#### **Auto-Transfer of** Child's Savings

Opt to auto-transfer savings into your child's DBS/POSB account.

- Never miss an allowance: deducts directly from parent's account
- Unspent allowance credited directly into child's savings account
- Transactions can be monitored
- Lost card can be simply disabled

#### Save Regularly with Smiley Stamps

Simply complete 1 stamp card every month to enjoy a 10% bonus!

- Your child may tap his / her Smart Buddy at the bookshop to get Smiley Stamps for S\$0.50 each.
- Monitor your child's Stamp Savings on the Smart Buddy app.
- Simply complete 1 Smiley Savings Card (i.e. 20 stamps) per month to receive a 10% bonus!

Note: Total Stamp Value and 10% bonus (i.e. S\$1) will be credited to your child's account by the 10th of the subsequent month.