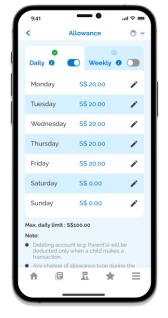

#### Parent

Download the **Smart Buddy App** 

Set Allowance

Manage your child's allowance in real time.

## The Smart Buddy Mobile App

- Parent(s) can set daily or weekly allowances for your child
- Parent(s) can get an overview of your child's **spending** in and out of school in real time

If your child misplaces or loses the Smart Buddy watch or card, parent(s) can **disable** the card immediately.