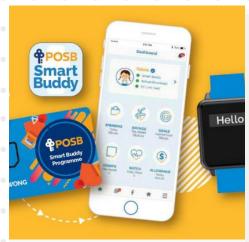

## POSB SMART BUDDY SYSTEM

STUDENTS
TAP THEIR
POSB WATCH
OR SMART
CARD ON
TERMINALS
TO PAY FOR

POSB
SMART
BUDDY
READERS
TO CHECK
DAILY
BALANCES

POSB SMART
BUDDY
TERMINALS
@ CANTEEN
STALLS FOR
CASHLESS
PAYMENT

# POSB SMART BUDDY SYSTEM

### **Overview: The POSB Smart Buddy Programme**

- Launched in Aug 2017, it is the World's First In-school Wearable Tech Programme to enable a contactless payments ecosystem to cultivate sensible saving and spending habits among young students.
- Supports students covered under the Financial Assistance Scheme (FAS), providing a unified payment solution for every student.
- Received more than 10 international awards and accolades for innovation, seamless digital payments and excellent customer banking experience.
- In Apr 2022, we are the **first bank to sign an MOU with MOE** to roll-out Smart Buddy e-payment options to all (330+) MOE schools in Singapore by 2025.

#### Parent

Download the **Smart Buddy App** 

Set Allowance

Manage your child's allowance in real time.

## The Smart Buddy Mobile App

- Parent(s) can set daily or weekly allowances for your child
- Parent(s) can get an overview of your child's **spending** in and out of school in real time

If your child misplaces or loses the Smart Buddy watch or card, parent(s) can **disable** the card immediately.