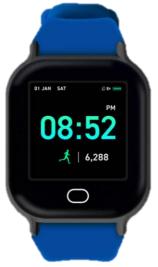

#### Get the Smart **Buddy Watch**

Features include:

- Personalisation
- Fitness tracker
- Stopwatch

#### Stay Active

- Steps taken
- Distance travelled
- Calories burnt