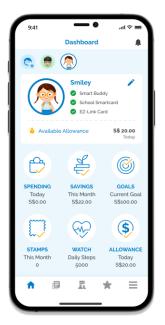

#### Parent

Download the **Smart Buddy App** 

Set Allowance

Manage your child's allowance in real time.

#### **Monitor Expenses** & Savings

Know what your child is eating and spending on!

## The Smart Buddy Mobile App

- Parent(s) can set daily or weekly allowances for your child
- Parent(s) can get an overview of your child's **spending** in and out of school in real time

If your child misplaces or loses the Smart Buddy watch or card, parent(s) can **disable** the card immediately.